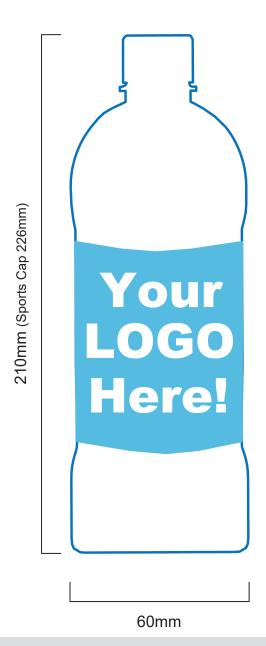

# 500ml BOTTLE SPECIFICATIONS (flat and sports cap)

**DISPATCHED FROM:** North Island

### LABEL DIMENSIONS

• 75mm (height) x 140mm (length)